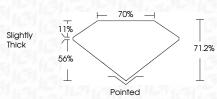

### 70% \_\_\_\_ **—** Slightly Thick 11% $\checkmark$ $\overline{\Lambda}$ 71.2% 56%

LG653412741

Report verification at igi.org

LABORATORY GROWN DIAMOND REPORT

**KEY TO SYMBOLS** 

Red symbols indicate internal characteristics. Green symbols indicate external characteristics.

PROPORTIONS

LG653412741

PRINCESS CUT

130 LG653412741

LABORATORY GROWN DIAMOND

Comments: This Laboratory Grown Diamond was created by Chemical Vapor Deposition (CVD) growth process. Type IIa