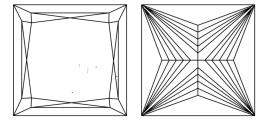

# **ELECTRONIC COPY**

## LABORATORY GROWN DIAMOND REPORT

October 1, 2024

IGI Report Number LG653412765

Description LABORATORY GROWN DIAMOND

Shape and Cutting Style PRINCESS CUT

Measurements 7.06 X 6.95 X 4.84 MM

**GRADING RESULTS** 

Carat Weight 2.03 CARATS

Color Grade

Clarity Grade VV\$ 2

## ADDITIONAL GRADING INFORMATION

Polish VERY GOOD

Symmetry **EXCELLENT** 

Fluorescence NONE

Inscription(s) (G653412765

Comments: This Laboratory Grown Diamond was created by Chemical Vapor Deposition (CVD) growth

process. Type IIa

## LG653412765

Report verification at igi.org

## **PROPORTIONS**





#### Sample Image Used

## **CLARITY CHARACTERISTICS**



## **KEY TO SYMBOLS**

Red symbols indicate internal characteristics. Green symbols indicate external characteristics.

## COLOR

| D E F                  | G H I J                        | Faint                     | Very Light | Light    |
|------------------------|--------------------------------|---------------------------|------------|----------|
| CLARITY                |                                |                           |            |          |
| IF                     | VVS <sup>1 - 2</sup>           | VS <sup>1-2</sup>         | SI 1-2     | I 1-3    |
| Internally<br>Flawless | Very Very<br>Slightly Included | Very<br>Slightly Included | Slightly   | Included |



© IGI 2020, International Gemological Institute

FD - 10 20





October 1, 2024

IGI Report Number LG653