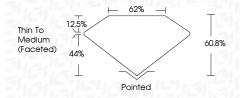

### **PROPORTIONS**

Sample Image Used

© IGI 2020, International Gemological Institute

FD - 10 20

October 5, 2024

IGI Report Number LG653412771

Description LABORATORY GROWN DIAMOND

Shape and Cutting Style PEAR BRILLIANT

Measurements 10.48 X 6.30 X 3.83 MM