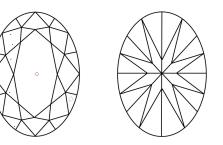

## **CLARITY CHARACTERISTICS**

## **KEY TO SYMBOLS**

Red symbols indicate internal characteristics. Green symbols indicate external characteristics.

LG653413019

OVAL BRILLIANT

3.04 CARATS

G

**VS** 1

NONE