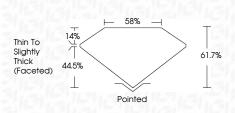

### 58% \_\_\_\_ \_ Thin To 14% Slightly Thick $\mathbf{\nabla}$ (Faceted) 44.5%

Sample Image Used

PROPORTIONS

Pointed

61.7%

LG653413019

Report verification at igi.org