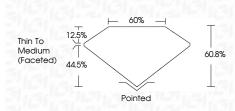

### PROPORTIONS

**CLARITY CHARACTERISTICS** 

**KEY TO SYMBOLS** 

Red symbols indicate internal characteristics. Green symbols indicate external characteristics.

Sample Image Used