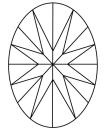

# **ELECTRONIC COPY**

### LABORATORY GROWN DIAMOND REPORT

October 3, 2024

IGI Report Number LG653413299

Description LABORATORY GROWN DIAMOND

Shape and Cutting Style OVAL BRILLIANT

Measurements 11.69 X 8.33 X 5.17 MM

**GRADING RESULTS** 

Carat Weight 3.08 CARATS

Color Grade

Е

Clarity Grade VS 1

### ADDITIONAL GRADING INFORMATION

Polish **EXCELLENT** 

Symmetry **EXCELLENT** 

Fluorescence NONE

Inscription(s) (G) LG653413299

Comments: This Laboratory Grown Diamond was created by Chemical Vapor Deposition (CVD) growth

process. Type IIa

# LG653413299

Report verification at igi.org

### **PROPORTIONS**





Sample Image Used

### **CLARITY CHARACTERISTICS**





### **KEY TO SYMBOLS**

Red symbols indicate internal characteristics. Green symbols indicate external characteristics.

### COLOR

| D E F                  | G H I J             | Faint                     | Very Light | Light    |
|------------------------|---------------------|---------------------------|------------|----------|
| CLARITY                |                     |                           |            |          |
| IF                     | WS <sup>1 - 2</sup> | VS <sup>1-2</sup>         | SI 1 - 2   | 1 1 - 3  |
| Internally<br>Flawless | Very Very           | Very<br>Slightly Included | Slightly   | Included |





© IGI 2020, International Gemological Institute

FD - 10 20





October 3, 2024

IGI Report Number LG653413299

Description LABORATORY GROWN DIAMOND

Measu