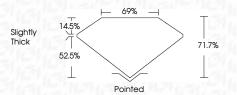

| Very Light | Light    |
|------------------------|--------------------------------|---------------------------|------------|----------|
| CLARITY                |                                |                           |            |          |
| IF                     | VVS <sup>1 - 2</sup>           | VS <sup>1-2</sup>         | SI 1-2     | I 1-3    |
| Internally<br>Flawless | Very Very<br>Slightly Included | Very<br>Slightly Included | Slightly   | Included |



© IGI 2020, International Gemological Institute

FD - 10 20





October 4, 2024

IGI Report Number LG653414175

Description LABORATORY GROWN DIAMOND

PRINCESS CUT

Measurements 7.34 X 7.28 X 5.22 MM

**GRADING RESULTS** 

Shape and Cutting Style

Carat Weight 2.42 CARATS

Color Grade E
Clarity Grade W\$ 2



#### ADDITIONAL GRADING INFORMATION

Polish **EXCELLENT** 

Symmetry **EXCELLENT**Fluorescence **NONE** 

Inscription(s) (G) LG653414175

Comments: This Laboratory Grown Diamond was created by Chemical Vapor Deposition (CVD) growth process.

Type IIa