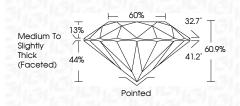

#### PROPORTIONS

Sample Image Used

| 24<br>63415920                                                     | MM                    | 1.06 CARAT   | 3           | VS 2          | EXCELLENT | 90.9% | 809   | Medium To Slightly<br>Thick (Faceted) | Pointed | EXCELLENT | EXCELLENT | NONE         | MSN LG653415920 | Comments:<br>Locationy forw. Damord was<br>readed by Chambard Vapor Deposition<br>(CMD) growth process. |
|--------------------------------------------------------------------|-----------------------|--------------|-------------|---------------|-----------|-------|-------|---------------------------------------|---------|-----------|-----------|--------------|-----------------|---------------------------------------------------------------------------------------------------------|
| September 20, 2024<br>IGI Report No LG653415920<br>ROUND BRILLIANT | 6.66 - 6.67 X 4.00 MM | Carat Weight | Color Grade | Clarity Grade | Out Grade | Depth | Table | Girdle                                | Culet   | Polish    | Symmetry  | Fluorescence | Inscription(s)  | Comments:<br>This Laboratory Grown<br>created by Chemical<br>(CVD) growth process<br>Type IIa           |