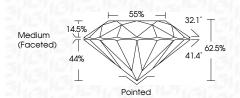

------------|---------------------------|----------------------|----------|
| CLARIT                 | Y |    |                     |               |                           |                      |          |
| IF                     |   | VV | /S <sup>1 - 2</sup> |               | VS <sup>1-2</sup>         | SI 1-2               | 1 1 - 3  |
| Internally<br>Flawless |   |    | ery Ve              | ry<br>ncluded | Very<br>Slightly Included | Slightly<br>Included | Included |



© IGI 2020, International Gemological Institute

FD - 10 20





IGI Report Number LG653415925

Description LABORATORY GROWN DIAMOND

Shape and Cutting Style ROUND BRILLIANT

Measurements 6.47 - 6.50 X 4.05 MM

**GRADING RESULTS** 

Carat Weight 1.04 CARAT

Color Grade D
Clarity Grade V\$ 1
Cut Grade EXCELLENT



#### ADDITIONAL GRADING INFORMATION

Polish EXCELLENT
Symmetry EXCELLENT

Fluorescence NONE Inscription(s) IGN LG653415925

Comments: This Laboratory Grown Diamond was created by Chemical Vapor Deposition (CVD) growth

process. Type IIa