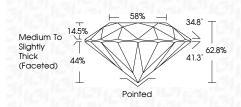

#### PROPORTIONS

Sample Image Used

| 24<br>63415927                                                     | MM                    | 1.03 CARAT   | ٥           | VS I          | EXCELLENT | 62.8% | 56%   | Medium To Slightly<br>Thick (Faceted) |       | Dellion | EXCELLENT | EXCELLENT | NONE         | (g) LG653415927 | Comments:<br>Relations for an Damoid was<br>reached by Chemical Vigor Deposition<br>(COD) granth process. |
|--------------------------------------------------------------------|-----------------------|--------------|-------------|---------------|-----------|-------|-------|---------------------------------------|-------|---------|-----------|-----------|--------------|-----------------|-----------------------------------------------------------------------------------------------------------|
| September 20, 2024<br>IGI Report No LC663415927<br>ROUND BRILLIANT | 6.41 - 6.43 X 4.03 MM | Carat Weight | Color Grade | Clarity Grade | Out Grade | Depth | Table | Girdle                                | Culot | Delich  | HOISIN    | Symmetry  | Fluorescence | Inscription(s)  | Comments:<br>This Laboratory Grown<br>cardied by Chemical<br>(CMD) grown process<br>Type IId              |