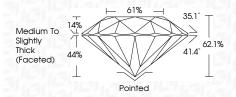

CLARITY    | 1 |           |         |   |      |          |            |         |
| IF         |   | VV:       | S 1 - 2 |   | V    | 3 1-2    | SI 1-2     | 1 1 - 3 |
| Internally |   | Very Very |         |   | ery  | Slightly | Included   |         |



© IGI 2020, International Gemological Institute

THIS DOCUMENT WAS PRODUCED WITH THE FOLLOWING SECURITY MEASURES: SPECIAL DOCUMENT PAPER, INK SCREENS, WATERMARK
BACKGROUND DESIGNS, HOLOGRAM AND OTHER SECURITY FEATURES NOT LISTED AND DO EXCRED DOCUMENT SECURITY INDUSTRY GUIDELINES.



Shape and Cutting Style

IGI Report Number LG653415990

Description LABORATORY GROWN DIAMOND

Measurements 7.27 - 7.31 X 4.54 MM

ROUND BRILLIANT

**GRADING RESULTS** 

Carat Weight 1.51 CARAT

Color Grade D Clarity Grade VVS 2

Cut Grade **EXCELLENT** 



#### ADDITIONAL GRADING INFORMATION

Polish **EXCELLENT** 

**EXCELLENT** Symmetry Fluorescence NONE

Inscription(s) (6) LG653415990

Comments: This Laboratory Grown Diamond was created by Chemical Vapor Deposition (CVD) growth process.

Type IIa