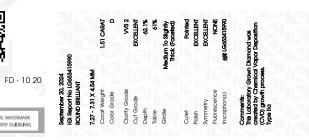

### LABORATORY GROWN DIAMOND REPORT

September 20, 2024

IGI Report Number LG653415990

Description LABORATORY GROWN DIAMOND

Shape and Cutting Style ROUND BRILLIANT

Measurements 7.27 - 7.31 X 4.54 MM

**GRADING RESULTS** 

Carat Weight 1.51 CARAT

Color Grade

Clarity Grade VVS 2

Cut Grade **EXCELLENT** 

#### ADDITIONAL GRADING INFORMATION

**EXCELLENT** Polish

Symmetry **EXCELLENT** 

NONE Fluorescence

1/到 LG653415990 Inscription(s)

Comments: This Laboratory Grown Diamond was created by Chemical Vapor Deposition (CVD) growth

process. Type IIa