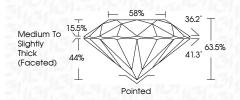

--------|---|----|----------------------------|------------------------|----------|
| CLA     | RITY |                                |   |    |                            |                        |          |
| IF      |      | VVS <sup>1 - 2</sup>           |   |    | VS 1-2                     | SI 1-2                 | I 1-3    |
| Interno |      | Very Very<br>Slightly Included |   |    | Very<br>d Slightly Include | Slightly<br>d Included | Included |



© IGI 2020, International Gemological Institute

FD - 10 20





September 20, 2024

IGI Report Number LG653416003

Description LABORATORY GROWN DIAMOND Shape and Cutting Style ROUND BRILLIANT

Measurements 7.21 - 7.25 X 4.60 MM

**GRADING RESULTS** 

Carat Weight 1.51 CARAT

Color Grade Clarity Grade VS 1

Cut Grade **EXCELLENT** 



#### ADDITIONAL GRADING INFORMATION

Polish **EXCELLENT** 

**EXCELLENT** Symmetry

Fluorescence NONE Inscription(s) (例 LG653416003

Comments: This Laboratory Grown Diamond was created by Chemical Vapor Deposition (CVD) growth process.

Type IIa