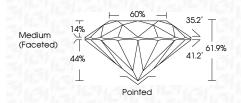

#### PROPORTIONS

Medium

NONE

Sample Image Used

| 24<br>53416020                                                     | MM                    | 1.60 CARAT   | 3           | W52           | IDEAL     | 81.9% | 808   | Medium (Facefed) | Pointed | EXCELLENT | EXCELLENT | NONE         | (g) LG653416020 | Comments:<br>The Laboratory Grain Damond was<br>the Laboratory Grain Damond was<br>(CoT) gravin process.<br>Upp IId |  |
|--------------------------------------------------------------------|-----------------------|--------------|-------------|---------------|-----------|-------|-------|------------------|---------|-----------|-----------|--------------|-----------------|---------------------------------------------------------------------------------------------------------------------|--|
| September 21, 2024<br>IGI Report No LG653416020<br>ROUND BRILLIANT | 7.46 - 7.49 X 4.62 MM | Carat Weight | Color Grade | Clarity Grade | Out Grade | Depth | Table | Girdle           | Culet   | Polish    | Symmetry  | Fluorescence | Inscription(s)  | Comments:<br>The Laboratory Grown<br>cardied by Channed<br>(CVD) growth process<br>Type lid                         |  |