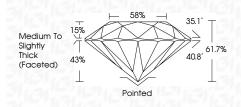

MOLOG<br>GEMOLOG<br>GEMOLOG<br>GEMOLOG<br>GEMOLOG<br>GEMOLOG<br>GEMOLOG<br>GEMOLOG<br>GEMOLOG<br>GEMOLOG<br>GEMOLOG<br>GEMOLOG<br>GEMOLOG<br>GEMOLOG<br>GEMOLOG<br>GEMOLOG<br>GEMOLOG<br>GEMOLOG<br>GEMOLOG<br>GEMOLOG<br>GEMOLOG<br>GEMOLOG<br>GEMOLOG<br>GEMOLOG<br>GEMOLOG<br>GEMOLOG<br>GEMOLOG<br>GEMOLOG<br>GEMOLOG<br>GEMOLOG<br>GEMOLOG<br>GEMOLOG<br>GEMOLOG<br>GEMOLO |                      |                  |

## September 20, 2024

| LG6534160               | 24 |
|-------------------------|----|
| LABORATORY GROWN DIAMON | D  |
| Style ROUND BRILLIA     | NT |
| 7.36 - 7.42 X 4.57 N    | м  |
|                         |    |
| 1.55 CAR                | AT |
|                         | D  |
| V                       | 51 |
| IDE                     | AL |
|                         |    |



#### ADDITIONAL GRADING INFORMATION

| Polish                                                                        | EXCELLENT       |
|-------------------------------------------------------------------------------|-----------------|
| Symmetry                                                                      | EXCELLENT       |
| Fluorescence                                                                  | NONE            |
| Inscription(s)                                                                | (ぼ) LG653416024 |
| Comments: This Laboratory<br>created by Chemical Vapo<br>process.<br>Type IIa |                 |