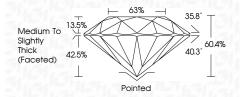

-----------------|---|----|----------------------------|------------------------|----------|
| CLA     | RITY |                                |   |    |                            |                        |          |
| IF      |      | VVS <sup>1 - 2</sup>           |   |    | VS 1-2                     | SI 1-2                 | I 1-3    |
| Interno |      | Very Very<br>Slightly Included |   |    | Very<br>d Slightly Include | Slightly<br>d Included | Included |



© IGI 2020, International Gemological Institute





September 21, 2024

IGI Report Number LG653416066 Description LABORATORY GROWN DIAMOND

Shape and Cutting Style ROUND BRILLIANT

Measurements 10.12 - 10.16 X 6.13 MM

**GRADING RESULTS** 

Carat Weight 4.01 CARATS

Color Grade Clarity Grade VS 1

Cut Grade **EXCELLENT** 



#### ADDITIONAL GRADING INFORMATION

**EXCELLENT** Polish **EXCELLENT** Symmetry

Fluorescence NONE

(例 LG653416066

Comments: This Laboratory Grown Diamond was created by Chemical Vapor Deposition (CVD) growth

process.

Type IIa

Inscription(s)