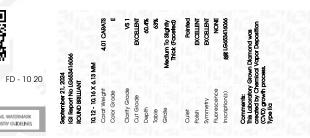

### LABORATORY GROWN DIAMOND REPORT

September 21, 2024

IGI Report Number LG653416066

Description LABORATORY GROWN DIAMOND

Shape and Cutting Style ROUND BRILLIANT

Measurements 10.12 - 10.16 X 6.13 MM

**GRADING RESULTS** 

Carat Weight 4.01 CARATS

Color Grade

Clarity Grade VS 1

Cut Grade **EXCELLENT** 

### ADDITIONAL GRADING INFORMATION

**EXCELLENT** Polish

Symmetry **EXCELLENT** 

NONE Fluorescence

/图 LG653416066 Inscription(s)

Comments: This Laboratory Grown Diamond was created by Chemical Vapor Deposition (CVD) growth

process. Type IIa