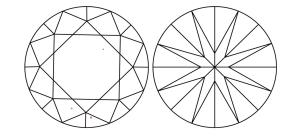

# **ELECTRONIC COPY**

### LABORATORY GROWN DIAMOND REPORT

September 20, 2024

IGI Report Number LG653416515

Description LABORATORY GROWN DIAMOND

Shape and Cutting Style ROUND BRILLIANT

Measurements 9.98 - 10.02 X 6.09 MM

**GRADING RESULTS** 

Carat Weight 3.77 CARATS

Color Grade

Clarity Grade VS 1

Cut Grade IDEAL

### ADDITIONAL GRADING INFORMATION

Polish **EXCELLENT** 

Symmetry **EXCELLENT** 

Fluorescence NONE

Inscription(s) (43) LG653416515

Comments: This Laboratory Grown Diamond was created by Chemical Vapor Deposition (CVD) growth

process. Type IIa

## LG653416515

Report verification at igi.org

### **PROPORTIONS**





Sample Image Used

#### **CLARITY CHARACTERISTICS**



## **KEY TO SYMBOLS**

Red symbols indicate internal characteristics. Green symbols indicate external characteristics.

### **COLOR**

| DEF                    | G H I J                        | Faint                     | Very Light           | Light    |
|------------------------|--------------------------------|---------------------------|----------------------|----------|
| <b>CLARITY</b>         | VVS <sup>1 - 2</sup>           | VS <sup>1 - 2</sup>       | SI 1-2               | 11-3     |
| Internally<br>Flawless | Very Very<br>Slightly Included | Very<br>Slightly Included | Slightly<br>Included | Included |



© IGI 2020, International Gemological Institute

FD - 10 20





September 20, 2024

IGI Report Number LG653416515

Description LABORATORY GROWN DIAMOND

Shape and Cutting