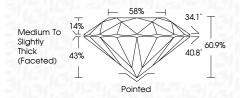

| G H I J                        | Faint                     | Very Light           | Light    |
|------------------------|--------------------------------|---------------------------|----------------------|----------|
| <b>CLARITY</b>         | VVS <sup>1 - 2</sup>           | VS <sup>1 - 2</sup>       | SI 1-2               | 11-3     |
| Internally<br>Flawless | Very Very<br>Slightly Included | Very<br>Slightly Included | Slightly<br>Included | Included |



© IGI 2020, International Gemological Institute

FD - 10 20





September 20, 2024

IGI Report Number LG653416515

Description LABORATORY GROWN DIAMOND

Shape and Cutting Style ROUND BRILLIANT

Measurements 9.98 - 10.02 X 6.09 MM

GRADING RESULTS

Carat Weight 3.77 CARATS

Color Grade F
Clarity Grade V\$1

Cut Grade IDEAL



#### ADDITIONAL GRADING INFORMATION

Polish **EXCELLENT** 

Symmetry **EXCELLENT**Fluorescence **NONE** 

Inscription(s) IGN LG653416515

Comments: This Laboratory Grown Diamond was created by Chemical Vapor Deposition (CVD) growth process.

Type IIa