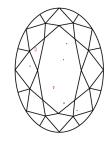

# **ELECTRONIC COPY**

### LABORATORY GROWN DIAMOND REPORT

September 21, 2024

IGI Report Number LG653416860

Description LABORATORY GROWN DIAMOND

Shape and Cutting Style OVAL BRILLIANT

Measurements 9.88 X 7.17 X 4.45 MM

**GRADING RESULTS** 

Carat Weight 1.97 CARAT

Color Grade

Clarity Grade V\$ 2

## ADDITIONAL GRADING INFORMATION

Polish EXCELLENT

Symmetry **EXCELLENT** 

Fluorescence NONE

Inscription(s) (3) LG653416860

Comments: This Laboratory Grown Diamond was created by Chemical Vapor Deposition (CVD) growth

process. Type IIa

### LG653416860

Report verification at igi.org

### **PROPORTIONS**





Sample Image Used

### **CLARITY CHARACTERISTICS**





### **KEY TO SYMBOLS**

Red symbols indicate internal characteristics. Green symbols indicate external characteristics.

### **COLOR**

| DEF                    | G H I J                        | Faint                     | Very Light           | Light    |
|------------------------|--------------------------------|---------------------------|----------------------|----------|
| <b>CLARITY</b>         | VVS <sup>1 - 2</sup>           | VS <sup>1 - 2</sup>       | SI 1-2               | 11-3     |
| Internally<br>Flawless | Very Very<br>Slightly Included | Very<br>Slightly Included | Slightly<br>Included | Included |





© IGI 2020, International Gemological Institute

FD - 10 20





September 21, 2024

IGI Report Number LG653416860

Description LABORATORY GROWN DIAMOND

Measurements