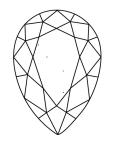

# **ELECTRONIC COPY**

### LABORATORY GROWN DIAMOND REPORT

September 21, 2024

IGI Report Number LG653416959

Description LABORATORY GROWN DIAMOND

Shape and Cutting Style PEAR BRILLIANT

Measurements 10.62 X 7.03 X 4.54 MM

**GRADING RESULTS** 

Carat Weight 2.04 CARATS

Color Grade

Ε

Clarity Grade VS 1

## ADDITIONAL GRADING INFORMATION

Polish **EXCELLENT** 

Symmetry **EXCELLENT** 

Fluorescence NONE

Inscription(s) (3) LG653416959

Comments: This Laboratory Grown Diamond was created by Chemical Vapor Deposition (CVD) growth

process. Type IIa

## LG653416959

Report verification at igi.org

### **PROPORTIONS**





Sample Image Used

#### **CLARITY CHARACTERISTICS**





### **KEY TO SYMBOLS**

Red symbols indicate internal characteristics. Green symbols indicate external characteristics.

### **COLOR**

| DEF                    | G H I J                        | Faint                     | Very Light           | Light    |
|------------------------|--------------------------------|---------------------------|----------------------|----------|
| <b>CLARITY</b>         | VVS <sup>1 - 2</sup>           | VS <sup>1 - 2</sup>       | SI 1-2               | 11-3     |
| Internally<br>Flawless | Very Very<br>Slightly Included | Very<br>Slightly Included | Slightly<br>Included | Included |





© IGI 2020, International Gemological Institute

FD - 10 20





September 21, 2024

Shape and Cutting Style

IGI Report Number LG653416959

Description LABORATORY GRO