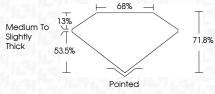

## PROPORTIONS

LG653417013

Report verification at igi.org

# September 23, 2024 IGI Report Number

| IGI Report Number<br>Description | LG653417013<br>LABORATORY GROWN DIAMOND                |
|----------------------------------|--------------------------------------------------------|
| Shape and Cutting S              | tyle CUT CORNERED<br>RECTANGULAR MODIFIED<br>BRILLIANT |
| Measurements                     | 6.62 X 4.65 X 3.34 MM                                  |
| GRADING RESULTS                  |                                                        |
| Carat Weight                     | 1.00 CARAT                                             |
| Color Grade                      | E                                                      |
| Clarity Grade                    | VS 1                                                   |
|                                  |                                                        |
|                                  |                                                        |
|                                  |                                                        |
| <b>T</b>                         | <u>н 68% н</u> т                                       |