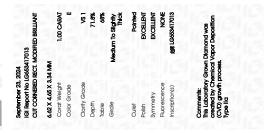

### LABORATORY GROWN DIAMOND REPORT

| September 23, 2024             |                                                |  |
|--------------------------------|------------------------------------------------|--|
| IGI Report Number              | LG653417013                                    |  |
| Description                    | LABORATORY GROWN DIAMOND                       |  |
| Shape and Cutting Style        | CUT CORNERED RECTANGULAR<br>MODIFIED BRILLIANT |  |
| Measurements                   | 6.62 X 4.65 X 3.34 MM                          |  |
| GRADING RESULTS                |                                                |  |
| Carat Weight                   | 1.00 CARAT                                     |  |
| Color Grade                    | E                                              |  |
| Clarity Grade                  | VS 1                                           |  |
| ADDITIONAL GRADING INFORMATION |                                                |  |
| Polish                         | EXCELLENT                                      |  |
| Symmetry                       | EXCELLENT                                      |  |

# September 23, 2024 IGI Report Number

| IGI Report Number<br>Description | LG653417013<br>LABORATORY GROWN DIAMOND                |
|----------------------------------|--------------------------------------------------------|
| Shape and Cutting S              | tyle CUT CORNERED<br>RECTANGULAR MODIFIED<br>BRILLIANT |
| Measurements                     | 6.62 X 4.65 X 3.34 MM                                  |
| GRADING RESULTS                  |                                                        |
| Carat Weight                     | 1.00 CARAT                                             |
| Color Grade                      | E                                                      |
| Clarity Grade                    | VS 1                                                   |
|                                  |                                                        |
|                                  |                                                        |
|                                  |                                                        |
| <b>T</b>                         | <u>н 68% н</u> т                                       |

#### ADDITIONAL GRADING INFORMATION

| Polish                                                                        | EXCELLENT      |
|-------------------------------------------------------------------------------|----------------|
| Symmetry                                                                      | EXCELLENT      |
| Fluorescence                                                                  | NONE           |
| Inscription(s)                                                                | 修列 LG653417013 |
| Comments: This Laboratory<br>created by Chemical Vapo<br>process.<br>Type IIa |                |