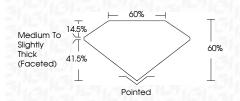

-------------|----|--------------------------|------------------------|----------|
| CLARIT                 | Y |    |                     |               |    |                          |                        |          |
| IF                     |   | VV | 'S <sup>1 - 2</sup> | 2             |    | VS <sup>1-2</sup>        | SI <sup>1-2</sup>      | I 1-3    |
| Internally<br>Flawless |   |    | ery Ve              | ery<br>Includ | ed | Very<br>Slightly Include | Slightly<br>d Included | Included |



© IGI 2020, International Gemological Institute

FD - 10 20





IGI Report Number LG653417576

Description LABORATORY GROWN DIAMOND

Shape and Cutting Style PEAR BRILLIANT

Measurements 11.25 X 7.05 X 4.23 MM

GRADING RESULTS

Carat Weight 1.98 CARAT

Color Grade D
Clarity Grade W\$ 2



#### ADDITIONAL GRADING INFORMATION

Polish EXCELLENT
Symmetry EXCELLENT

Fluorescence NONE Inscription(s) IGN LG653417576

Comments: This Laboratory Grown Diamond was created by Chemical Vapor Deposition (CVD) growth

process. Type IIa