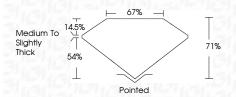

--------|----------|
|                        |                                |                           |                      |          |
| CLARITY                |                                |                           |                      |          |
| IF                     | VVS 1 - 2                      | VS <sup>1-2</sup>         | SI 1-2               | I 1-3    |
| Internally<br>Flawless | Very Very<br>Slightly Included | Very<br>Slightly Included | Slightly<br>Included | Included |



© IGI 2020, International Gemological Institute

FD - 10 20





IGI Report Number LG653417633 Description LABORATORY GROWN DIAMOND

Shape and Cutting Style PRINCESS CUT

Measurements 8.13 X 8.08 X 5.74 MM

**GRADING RESULTS** 

Carat Weight 3.33 CARATS

Color Grade Clarity Grade VVS 2



#### ADDITIONAL GRADING INFORMATION

Polish **EXCELLENT** 

**EXCELLENT** Symmetry

Fluorescence NONE Inscription(s) (例 LG653417633

Comments: This Laboratory Grown Diamond was created by Chemical Vapor Deposition (CVD) growth process.

Type IIa