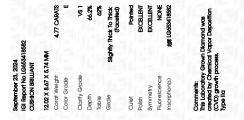

### LABORATORY GROWN DIAMOND REPORT

| September 23, 2024             |                          |  |  |
|--------------------------------|--------------------------|--|--|
| IGI Report Number              | LG653418582              |  |  |
| Description                    | LABORATORY GROWN DIAMOND |  |  |
| Shape and Cutting Style        | CUSHION BRILLIANT        |  |  |
| Measurements                   | 12.02 X 8.67 X 5.74 MM   |  |  |
| GRADING RESULTS                |                          |  |  |
| Carat Weight                   | 4.77 CARATS              |  |  |
| Color Grade                    | E                        |  |  |
| Clarity Grade                  | VS 1                     |  |  |
| ADDITIONAL GRADING INFORMATION |                          |  |  |
| 24 TO 16 1 2 54 TO             |                          |  |  |

| Polish         | EXCELLENT       |
|----------------|-----------------|
| Symmetry       | EXCELLENT       |
| Fluorescence   | NONE            |
| Inscription(s) | 131 LG653418582 |

Comments: This Laboratory Grown Diamond was created by Chemical Vapor Deposition (CVD) growth process. Type IIa

## September 23, 2024

| ocpicifiber 20, 2024 |                          |
|----------------------|--------------------------|
| IGI Report Number    | LG653418582              |
| Description          | LABORATORY GROWN DIAMOND |
| Shape and Cutting S  | CUSHION BRILLIANT        |
| Measurements         | 12.02 X 8.67 X 5.74 MM   |
| GRADING RESULTS      |                          |
| Carat Weight         | 4.77 CARATS              |
| Color Grade          | LOI STREET               |
| Clarity Grade        | VS 1                     |
|                      |                          |

#### ADDITIONAL GRADING INFORMATION

| Polish                                                                           | EXCELLENT       |
|----------------------------------------------------------------------------------|-----------------|
| Symmetry                                                                         | EXCELLENT       |
| Fluorescence                                                                     | NONE            |
| Inscription(s)                                                                   | (G) LG653418582 |
| Comments: This Laboratory of<br>created by Chemical Vapo<br>process.<br>Type IIa |                 |