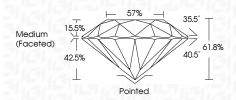

| G H I J                        | Faint                     | Very Light           | Light    |
|------------------------|--------------------------------|---------------------------|----------------------|----------|
| <b>CLARITY</b>         | VVS <sup>1 - 2</sup>           | VS <sup>1 - 2</sup>       | SI 1-2               | 11-3     |
| Internally<br>Flawless | Very Very<br>Slightly Included | Very<br>Slightly Included | Slightly<br>Included | Included |



© IGI 2020, International Gemological Institute

FD - 10 20





September 20, 2024

IGI Report Number LG653418653

Description LABORATORY GROWN DIAMOND

Shape and Cutting Style ROUND BRILLIANT

Measurements 10.19 - 10.23 X 6.31 MM

**GRADING RESULTS** 

Carat Weight 4.07 CARATS

Color Grade D
Clarity Grade WS 2

Cut Grade IDEAL



#### ADDITIONAL GRADING INFORMATION

Polish EXCELLENT
Symmetry EXCELLENT

Fluorescence NONE

Inscription(s) (AG) LG653418653 Comments: This Laboratory Grown Diamond was

created by Chemical Vapor Deposition (CVD) growth process.

Type IIa