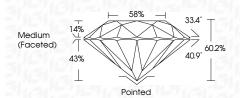

|      |                           |            |          |
| IF         |   | VVS 1 | - 2  |      | VS <sup>1-2</sup>         | SI 1-2     | I 1-3    |
| Internally |   | Very  | Very | ıdad | Very<br>Slightly Included | Slightly   | Included |



© IGI 2020, International Gemological Institute

THIS DOCUMENT WAS PRODUCED WITH THE FOLLOWING SECURITY MEASURES: SPECIAL DOCUMENT PAPER, INK SCREENS, WATERMARK
BACKGROUND DESIGNS, HOLOGRAM AND OTHER SECURITY FEATURES NOT LISTED AND DO EXCRED DOCUMENT SECURITY INDUSTRY GUIDELINES.

September 23, 2024

Shape and Cutting Style

IGI Report Number LG653418889

Description LABORATORY GROWN DIAMOND

Measurements 6.65 - 6.69 X 4.01 MM

**GRADING RESULTS** 

Carat Weight 1.08 CARAT

Color Grade Ε Clarity Grade VVS 2

Cut Grade IDEAL

ROUND BRILLIANT



#### ADDITIONAL GRADING INFORMATION

Polish **EXCELLENT EXCELLENT** 

Fluorescence NONE

Inscription(s) (451) LG653418889

Comments: This Laboratory Grown Diamond was created by Chemical Vapor Deposition (CVD) growth process.

Type IIa

Symmetry