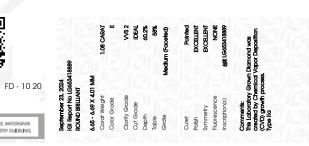

## LABORATORY GROWN DIAMOND REPORT

September 23, 2024

IGI Report Number LG653418889

Description LABORATORY GROWN DIAMOND

Shape and Cutting Style ROUND BRILLIANT

Measurements 6.65 - 6.69 X 4.01 MM

**GRADING RESULTS** 

Carat Weight 1.08 CARAT

Color Grade

Clarity Grade VVS 2

Cut Grade **IDEAL** 

## ADDITIONAL GRADING INFORMATION

**EXCELLENT** Polish

Symmetry **EXCELLENT** 

NONE Fluorescence

1/到 LG653418889 Inscription(s)

Comments: This Laboratory Grown Diamond was created by Chemical Vapor Deposition (CVD) growth

process. Type IIa