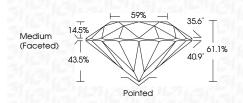

# PROPORTIONS

**CLARITY CHARACTERISTICS** 

**KEY TO SYMBOLS** 

Red symbols indicate internal characteristics.

Green symbols indicate external characteristics.

| September 21, 2024      |                                                                                                                                                                                                                                                                                                                                                                                                                                                                                                                                                                                                                                                                                                                                                                                                                                                                                                                                                                                                                                                                                                                                                                                                                                                                                                                                                                                                                                                                                                                                                                                                                                                                                                                                                                                                                                                                                     |
|-------------------------|-------------------------------------------------------------------------------------------------------------------------------------------------------------------------------------------------------------------------------------------------------------------------------------------------------------------------------------------------------------------------------------------------------------------------------------------------------------------------------------------------------------------------------------------------------------------------------------------------------------------------------------------------------------------------------------------------------------------------------------------------------------------------------------------------------------------------------------------------------------------------------------------------------------------------------------------------------------------------------------------------------------------------------------------------------------------------------------------------------------------------------------------------------------------------------------------------------------------------------------------------------------------------------------------------------------------------------------------------------------------------------------------------------------------------------------------------------------------------------------------------------------------------------------------------------------------------------------------------------------------------------------------------------------------------------------------------------------------------------------------------------------------------------------------------------------------------------------------------------------------------------------|
| IGI Report Number       | LG653418986                                                                                                                                                                                                                                                                                                                                                                                                                                                                                                                                                                                                                                                                                                                                                                                                                                                                                                                                                                                                                                                                                                                                                                                                                                                                                                                                                                                                                                                                                                                                                                                                                                                                                                                                                                                                                                                                         |
| Description             | LABORATORY GROWN DIAMOND                                                                                                                                                                                                                                                                                                                                                                                                                                                                                                                                                                                                                                                                                                                                                                                                                                                                                                                                                                                                                                                                                                                                                                                                                                                                                                                                                                                                                                                                                                                                                                                                                                                                                                                                                                                                                                                            |
| Shape and Cutting Style | ROUND BRILLIANT                                                                                                                                                                                                                                                                                                                                                                                                                                                                                                                                                                                                                                                                                                                                                                                                                                                                                                                                                                                                                                                                                                                                                                                                                                                                                                                                                                                                                                                                                                                                                                                                                                                                                                                                                                                                                                                                     |
| Measurements            | 8.22 - 8.24 X 5.03 MM                                                                                                                                                                                                                                                                                                                                                                                                                                                                                                                                                                                                                                                                                                                                                                                                                                                                                                                                                                                                                                                                                                                                                                                                                                                                                                                                                                                                                                                                                                                                                                                                                                                                                                                                                                                                                                                               |
| GRADING RESULTS         |                                                                                                                                                                                                                                                                                                                                                                                                                                                                                                                                                                                                                                                                                                                                                                                                                                                                                                                                                                                                                                                                                                                                                                                                                                                                                                                                                                                                                                                                                                                                                                                                                                                                                                                                                                                                                                                                                     |
| Carat Weight            | 2.09 CARATS                                                                                                                                                                                                                                                                                                                                                                                                                                                                                                                                                                                                                                                                                                                                                                                                                                                                                                                                                                                                                                                                                                                                                                                                                                                                                                                                                                                                                                                                                                                                                                                                                                                                                                                                                                                                                                                                         |
| Color Grade             | E State Sta |
| Clarity Grade           | VVS 2                                                                                                                                                                                                                                                                                                                                                                                                                                                                                                                                                                                                                                                                                                                                                                                                                                                                                                                                                                                                                                                                                                                                                                                                                                                                                                                                                                                                                                                                                                                                                                                                                                                                                                                                                                                                                                                                               |
| Cut Grade               | IDEAL                                                                                                                                                                                                                                                                                                                                                                                                                                                                                                                                                                                                                                                                                                                                                                                                                                                                                                                                                                                                                                                                                                                                                                                                                                                                                                                                                                                                                                                                                                                                                                                                                                                                                                                                                                                                                                                                               |
| ADDITIONAL GRADING I    | NFORMATION                                                                                                                                                                                                                                                                                                                                                                                                                                                                                                                                                                                                                                                                                                                                                                                                                                                                                                                                                                                                                                                                                                                                                                                                                                                                                                                                                                                                                                                                                                                                                                                                                                                                                                                                                                                                                                                                          |
|                         |                                                                                                                                                                                                                                                                                                                                                                                                                                                                                                                                                                                                                                                                                                                                                                                                                                                                                                                                                                                                                                                                                                                                                                                                                                                                                                                                                                                                                                                                                                                                                                                                                                                                                                                                                                                                                                                                                     |