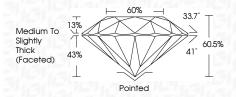

|                                |                           |                      |          |
|------------------------|--------------------------------|---------------------------|----------------------|----------|
| IF                     | VVS <sup>1 - 2</sup>           | VS <sup>1-2</sup>         | SI 1-2               | I 1-3    |
| Internally<br>Flawless | Very Very<br>Slightly Included | Very<br>Slightly Included | Slightly<br>Included | Included |



© IGI 2020, International Gemological Institute

FD - 10 20





September 21, 2024

IGI Report Number LG653423810

Description LABORATORY GROWN DIAMOND

Measurements 7.72 - 7.76 X 4.68 MM

ROUND BRILLIANT

IDEAL

**GRADING RESULTS** 

Shape and Cutting Style

Carat Weight 1.74 CARAT

Color Grade F
Clarity Grade V\$1

Cut Grade



#### ADDITIONAL GRADING INFORMATION

Polish EXCELLENT
Symmetry EXCELLENT

Fluorescence NONE

Inscription(s) IG653423810

Comments: This Laboratory Grown Diamond was created by Chemical Vapor Deposition (CVD) growth process.

Type IIa