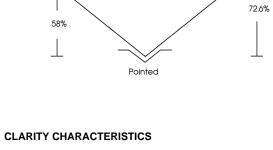

## 69% \_ Medium 11.5% $\checkmark$ $\overline{\Lambda}$ 58%

LG653423966

Report verification at igi.org