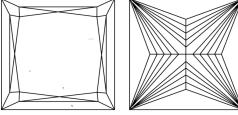

# **ELECTRONIC COPY**

## LABORATORY GROWN DIAMOND REPORT

September 21, 2024

IGI Report Number

LG653423971

Description

Measurements

LABORATORY GROWN DIAMOND PRINCESS CUT

Shape and Cutting Style

6.88 X 6.83 X 4.98 MM

**GRADING RESULTS** 

Carat Weight

2.05 CARATS

Color Grade

D

Clarity Grade

VS 1

# ADDITIONAL GRADING INFORMATION

Polish **EXCELLENT** 

**EXCELLENT** Symmetry

Fluorescence NONE

(塔) LG653423971 Inscription(s)

Comments: This Laboratory Grown Diamond was created by Chemical Vapor Deposition (CVD) growth

process. Type IIa

# LG653423971

Report verification at igi.org

## **PROPORTIONS**





Sample Image Used

### **CLARITY CHARACTERISTICS**



# **KEY TO SYMBOLS**

Red symbols indicate internal characteristics. Green symbols indicate external characteristics.

## **COLOR**

| DEF        | GHIJ                 | Faint             | Very Light | Light    |
|------------|----------------------|-------------------|------------|----------|
|            |                      |                   |            |          |
| CLARITY    |                      |                   |            |          |
| IF         | VVS <sup>1 - 2</sup> | VS <sup>1-2</sup> | SI 1-2     | I 1-3    |
| Internally | Very Very            | Very              | Slightly   | Included |
| Flawless   | Sliahtly Included    | Slightly Included | Included   |          |





© IGI 2020, International Gemological Institute

FD - 10 20





Shape and Cutting Sty