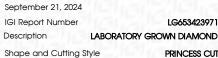

## LABORATORY GROWN DIAMOND REPORT

September 21, 2024

IGI Report Number

LG653423971

Description

Measurements

LABORATORY GROWN DIAMOND PRINCESS CUT

Shape and Cutting Style

6.88 X 6.83 X 4.98 MM

**GRADING RESULTS** 

Carat Weight

2.05 CARATS

Color Grade

D

Clarity Grade

VS 1

© IGI 2020, International Gemological Institute

FD - 10 20

Shape and Cutting Style PRINCESS CUT

LG653423971

Measurements 6.88 X 6.83 X 4.98 MM

**GRADING RESULTS** 

Carat Weight 2.05 CARATS Color Grade D

Clarity Grade VS 1