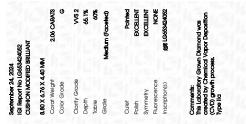

### LABORATORY GROWN DIAMOND REPORT

September 24, 2024

| IGI Report Number              | LG653424052                |  |  |  |
|--------------------------------|----------------------------|--|--|--|
| Description                    | LABORATORY GROWN DIAMOND   |  |  |  |
| Description                    | EABORATORY GROWIN DIAMOND  |  |  |  |
| Shape and Cutting Style        | CUSHION MODIFIED BRILLIANT |  |  |  |
| Measurements                   | 8.80 X 6.76 X 4.40 MM      |  |  |  |
| GRADING RESULTS                |                            |  |  |  |
| Carat Weight                   | 2.06 CARATS                |  |  |  |
| Color Grade                    | G                          |  |  |  |
| Clarity Grade                  | VVS 2                      |  |  |  |
| ADDITIONAL GRADING INFORMATION |                            |  |  |  |
| Polish                         | EXCELLENT                  |  |  |  |

| Symmetry       | EXCELLENT         |
|----------------|-------------------|
| Fluorescence   | NONE              |
| Inscription(s) | 1/571 LG653424052 |

Comments: This Laboratory Grown Diamond was created by Chemical Vapor Deposition (CVD) growth process. Type IIa

# September 24, 2024

|                               | 00010111001 24, 2024    |
|-------------------------------|-------------------------|
| LG653424052                   | IGI Report Number       |
| BORATORY GROWN DIAMOND        | Description LABO        |
| CUSHION MODIFIED<br>BRILLIANT | Shape and Cutting Style |
| 8.80 X 6.76 X 4.40 MM         | Measurements            |
|                               | GRADING RESULTS         |
| 2.06 CARATS                   | Carat Weight            |
| G                             | Color Grade             |
| VVS 2                         | Clarity Grade           |
|                               |                         |

#### ADDITIONAL GRADING INFORMATION

| Polish                                                                           | EXCELLENT       |
|----------------------------------------------------------------------------------|-----------------|
| Symmetry                                                                         | EXCELLENT       |
| Fluorescence                                                                     | NONE            |
| Inscription(s)                                                                   | (G) LG653424052 |
| Comments: This Laboratory G<br>created by Chemical Vapor<br>process.<br>Type IIa |                 |