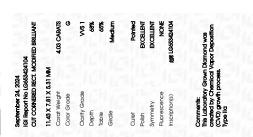

## LABORATORY GROWN DIAMOND REPORT

September 24, 2024

IGI Report Number LG653424104

Description LABORATORY GROWN DIAMOND

Shape and Cutting Style CUT CORNERED RECTANGULAR

MODIFIED BRILLIANT

Measurements 11.43 X 7.81 X 5.31 MM

**GRADING RESULTS** 

Carat Weight 4.03 CARATS

Color Grade G

Clarity Grade VVS 1

## ADDITIONAL GRADING INFORMATION

**EXCELLENT** Polish

Symmetry **EXCELLENT** 

NONE Fluorescence

151 LG653424104 Inscription(s)

Comments: This Laboratory Grown Diamond was

created by Chemical Vapor Deposition (CVD) growth

process.

Type IIa