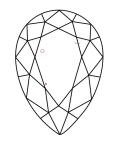

# **ELECTRONIC COPY**

### LABORATORY GROWN DIAMOND REPORT

September 21, 2024

IGI Report Number LG653426985

Description LABORATORY GROWN DIAMOND

Shape and Cutting Style PEAR BRILLIANT

Measurements 12.28 X 8.20 X 5.08 MM

**GRADING RESULTS** 

Carat Weight 3.09 CARATS

Color Grade

G

Clarity Grade V\$ 1

## ADDITIONAL GRADING INFORMATION

Polish **EXCELLENT** 

Symmetry **EXCELLENT** 

Fluorescence NONE

Inscription(s) (3) LG653426985

Comments: This Laboratory Grown Diamond was created by Chemical Vapor Deposition (CVD) growth

process. Type IIa

## LG653426985

Report verification at igi.org

### **PROPORTIONS**





Sample Image Used

#### **CLARITY CHARACTERISTICS**





### **KEY TO SYMBOLS**

Red symbols indicate internal characteristics. Green symbols indicate external characteristics.

### COLOR

| DEF                    | G H I J                        | Faint                     | Very Light           | Light    |
|------------------------|--------------------------------|---------------------------|----------------------|----------|
| <b>CLARITY</b>         | VVS <sup>1 - 2</sup>           | VS <sup>1 - 2</sup>       | SI 1-2               | 11-3     |
| Internally<br>Flawless | Very Very<br>Slightly Included | Very<br>Slightly Included | Slightly<br>Included | Included |





© IGI 2020, International Gemological Institute

FD - 10 20





September 21, 2024

IGI Report Number LG653426985

Description LABORATORY GROWN DIAMOND

Shape and Cutting