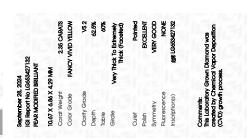

## LABORATORY GROWN DIAMOND REPORT

September 28, 2024

IGI Report Number LG653427132

Description LABORATORY GROWN DIAMOND

Shape and Cutting Style PEAR MODIFIED BRILLIANT

Measurements 10.67 X 6.86 X 4.29 MM

**GRADING RESULTS** 

process.

Carat Weight 2.35 CARATS

Color Grade **FANCY VIVID YELLOW** 

Clarity Grade VS 2

## ADDITIONAL GRADING INFORMATION

**EXCELLENT** Polish

**VERY GOOD** Symmetry

Fluorescence NONE

1/5/1 LG653427132 Inscription(s)

Comments: This Laboratory Grown Diamond was created by Chemical Vapor Deposition (CVD) growth

© IGI 2020, International Gemological Institute

FD - 10 20

September 28, 2024

IGI Report Number LG653427132 Description LABORATORY GROWN DIAMOND

Shape and Cutting Style PEAR MODIFIED BRILLIANT

Measurements 10.67 X 6.86 X 4.29 MM

**GRADING RESULTS** 

Carat Weight 2.35 CARATS

FANCY VIVID YELLOW Color Grade VS 2 Clarity Grade

#### ADDITIONAL GRADING INFORMATION

EXCELLENT Polish

VERY GOOD Symmetry NONE Fluorescence

(6) LG653427132 Inscription(s)

Comments: This Laboratory Grown Diamond was created by Chemical Vapor Deposition (CVD) growth process.