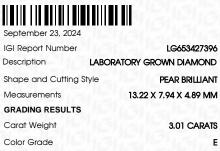

### LABORATORY GROWN DIAMOND REPORT

September 23, 2024

IGI Report Number LG653427396

Description LABORATORY GROWN DIAMOND

Shape and Cutting Style PEAR BRILLIANT

Measurements 13.22 X 7.94 X 4.89 MM

**GRADING RESULTS** 

Carat Weight 3.01 CARATS

Color Grade

Ε

Clarity Grade VVS 1