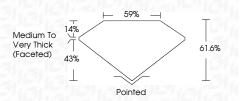

D E F                  | G H I J                        | Faint                     | Very Light           | Light    |
|------------------------|--------------------------------|---------------------------|----------------------|----------|
|                        |                                |                           |                      |          |
| CLARITY                |                                |                           |                      |          |
| IF                     | VVS <sup>1 - 2</sup>           | VS <sup>1-2</sup>         | SI 1 - 2             | 1 1 - 3  |
| Internally<br>Flawless | Very Very<br>Slightly Included | Very<br>Slightly Included | Slightly<br>Included | Included |





© IGI 2020, International Gemological Institute

FD - 10 20







VVS 1

#### ADDITIONAL GRADING INFORMATION

Polish EXCELLENT
Symmetry EXCELLENT

Fluorescence NONE Inscription(s) (G) LG653427396

Comments: This Laboratory Grown Diamond was created by Chemical Vapor Deposition (CVD) growth process.

Type IIa

Clarity Grade