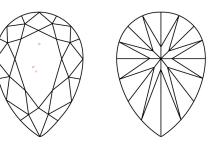

**CLARITY CHARACTERISTICS** 

**KEY TO SYMBOLS** 

Red symbols indicate internal characteristics. Green symbols indicate external characteristics.

Sample Image Used