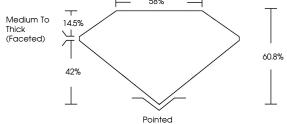

LG653432316 Inscription(s) Comments: This Laboratory Grown Diamond was created by Chemical Vapor Deposition (CVD) growth process. Type IIa

NONE

PROPORTIONS 58% \_

LG653432316

Report verification at igi.org