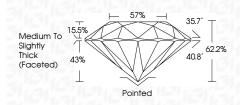

#### PROPORTIONS

Sample Image Used

Faint

VS 1-2

Very

Slightly Included

THIS DOCUMENT WAS PRODUCED WITH THE FOLLOWING SECURITY MEASURES: SPECIAL DOCUMENT PAPER, INK SCREENS, WATERMARK BACKGROUND DESIGNS, HOLOGRAM AND OTHER SECURITY FRATURES NOT LISTED AND DO EXCEED DOCUMENT SECURITY INJUSTRY GUIDELINES.

| Shape and Cutting Style | ROUND BRILLIANT       |
|-------------------------|-----------------------|
| Measurements            | 6.46 - 6.49 X 4.02 MM |
| GRADING RESULTS         |                       |
| Carat Weight            | 1.04 CARAT            |
| Color Grade             | D                     |
| Clarity Grade           | INTERNALLY FLAWLESS   |
| Cut Grade               | IDEAL                 |