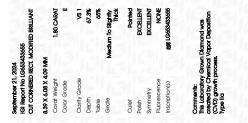

| The second se |                  |
|-----------------------------------------------------------------------------------------------------------------|------------------|
| Symmetry                                                                                                        | EXCELLENT        |
| Fluorescence                                                                                                    | NONE             |
| Inscription(s)                                                                                                  | (G1) LG653433655 |

Comments: This Laboratory Grown Diamond was created by Chemical Vapor Deposition (CVD) growth process. Type IIa

#### ADDITIONAL GRADING INFORMATION

| Polish                                                                        | EXCELLENT        |
|-------------------------------------------------------------------------------|------------------|
| Symmetry                                                                      | EXCELLENT        |
| Fluorescence                                                                  | NONE             |
| Inscription(s)                                                                | (67) LG653433655 |
| Comments: This Laboratory<br>created by Chemical Vapo<br>process.<br>Type IIa |                  |