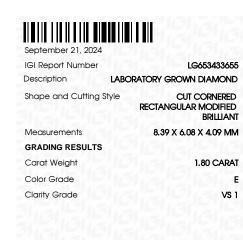

### LABORATORY GROWN DIAMOND REPORT

| September 21, 2024             |                                                |  |
|--------------------------------|------------------------------------------------|--|
| IGI Report Number              | LG653433655                                    |  |
| Description                    | LABORATORY GROWN DIAMOND                       |  |
| Shape and Cutting Style        | CUT CORNERED RECTANGULAR<br>MODIFIED BRILLIANT |  |
| Measurements                   | 8.39 X 6.08 X 4.09 MM                          |  |
| GRADING RESULTS                |                                                |  |
| Carat Weight                   | 1.80 CARAT                                     |  |
| Color Grade                    | 김 맛이 집 맛이야.                                    |  |
| Clarity Grade                  | VS 1                                           |  |
| ADDITIONAL GRADING INFORMATION |                                                |  |
| Polish                         | EXCELLENT                                      |  |