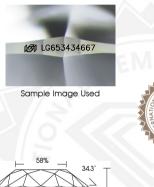

Pointed

For terms & conditions and to verify this report, please visit www.igi.org

14.5%

43%

Medium To

Slightly Thick (Faceted)