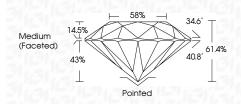

## LABORATORY GROWN DIAMOND REPORT

| September 21, 2024             |                          |  |
|--------------------------------|--------------------------|--|
| IGI Report Number              | LG653434740              |  |
| Description                    | LABORATORY GROWN DIAMOND |  |
| Shape and Cutting Style        | ROUND BRILLIANT          |  |
| Measurements                   | 6.47 - 6.50 X 3.99 MM    |  |
| GRADING RESULTS                |                          |  |
| Carat Weight                   | 1.04 CARAT               |  |
| Color Grade                    | D                        |  |
| Clarity Grade                  | VVS 1                    |  |
| Cut Grade                      | IDEAL                    |  |
| ADDITIONAL GRADING INFORMATION |                          |  |
|                                |                          |  |

| The second second    |                          |
|----------------------|--------------------------|
| IGI Report Number    | LG653434740              |
| Description          | LABORATORY GROWN DIAMOND |
| Shape and Cutting St | yle ROUND BRILLIANT      |
| Measurements         | 6.47 - 6.50 X 3.99 MM    |
| GRADING RESULTS      |                          |
| Carat Weight         | 1.04 CARAT               |
| Color Grade          | D                        |
| Clarity Grade        | VVS 1                    |
| Cut Grade            | IDEAL                    |
|                      |                          |