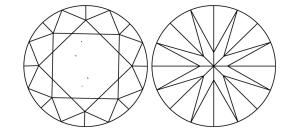

# **ELECTRONIC COPY**

## LABORATORY GROWN DIAMOND REPORT

September 23, 2024

IGI Report Number LG653435025

Description LABORATORY GROWN DIAMOND

Shape and Cutting Style ROUND BRILLIANT

Measurements 8.08 - 8.14 X 4.93 MM

**GRADING RESULTS** 

Carat Weight 2.00 CARATS

Color Grade

Е

Clarity Grade VS 1

Cut Grade EXCELLENT

## ADDITIONAL GRADING INFORMATION

Polish **EXCELLENT** 

Symmetry **EXCELLENT** 

Fluorescence NONE

Inscription(s) 1/3/1 LG653435025

Comments: This Laboratory Grown Diamond was created by Chemical Vapor Deposition (CVD) growth

process. Type IIa

## LG653435025

Report verification at igi.org

## PROPORTIONS





Sample Image Used

#### **CLARITY CHARACTERISTICS**



## **KEY TO SYMBOLS**

Red symbols indicate internal characteristics. Green symbols indicate external characteristics.

## **COLOR**

| DEF                    | G H I J                        | Faint                     | Very Light           | Light    |
|------------------------|--------------------------------|---------------------------|----------------------|----------|
| <b>CLARITY</b>         | VVS <sup>1 - 2</sup>           | VS <sup>1 - 2</sup>       | SI 1-2               | 11-3     |
| Internally<br>Flawless | Very Very<br>Slightly Included | Very<br>Slightly Included | Slightly<br>Included | Included |



© IGI 2020, International Gemological Institute

FD - 10 20





September 23, 2024

IGI Report Number LG653435025

Description LABORATORY GROWN DIAMOND

Shape and Cutting S