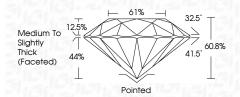

## PROPORTIONS

Sample Image Used

© IGI 2020, International Gemological Institute

FD - 10 20

September 23, 2024

IGI Report Number LG653435025

Description LABORATORY GROWN DIAMOND

Shape and Cutting Style ROUND BRILLIANT

Measurements 8.08 - 8.14 X 4.93 MM