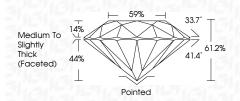

----|-----|---|---------------------------|----------------------|----------|
| CLARITY                | 1 |                                |     |   |                           |                      |          |
| IF                     |   | VVS <sup>1 - 2</sup>           |     |   | VS <sup>1-2</sup>         | SI 1-2               | 1 1 - 3  |
| Internally<br>Flawless |   | Very Very<br>Slightly Included |     |   | Very<br>Slightly Included | Slightly<br>Included | Included |



© IGI 2020, International Gemological Institute

FD - 10 20





IGI Report Number LG653435795

Description LABORATORY GROWN DIAMOND

Shape and Cutting Style ROUND BRILLIANT

Measurements 7.46 - 7.48 X 4.57 MM

**GRADING RESULTS** 

Carat Weight 1.54 CARAT Color Grade F

Clarity Grade VV\$ 2

Cut Grade IDEAL



#### ADDITIONAL GRADING INFORMATION

Polish EXCELLENT
Symmetry EXCELLENT

Fluorescence NONE Inscription(s) USI LG653435795

Comments: This Laboratory Grown Diamond was created by Chemical Vapor Deposition (CVD) growth process.

Type IIa