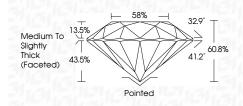

| Carat Weight 1.55 CAMA<br>Coar Kadae 1.55 CAMA<br>and Carato and Carato<br>Carato and Carato<br>Depth 2005<br>Carato and Carato<br>Depth 2005<br>Carato and Carato<br>Depth 2005<br>Carato and Carato<br>Depth 2005<br>Depth | 7.48 - 7.52 X 4.56 MM | W                                     |
|--------------------------------------------------------------------------------------------------------------------------------------------------------------------------------------------------------------------------------------------------------------------------------------------------------------------------------------------------------------------------------------------------------------------------------------------------------------------------------------------------------------------------------------------------------------------------------------------------------------------------------------------------------------------------------------------------------------------------------------------------------------------------------------------------------------------------------------------------------------------------------------------------------------------------------------------------------------------------------------------------------------------------------------------------------------------------------------------------------------------------------------------------------------------------------------------------------------------------------------------------------------------------------------------------------------------------------------------------------------------------------------------------------------------------------------------------------------------------------------------------------------------------------------------------------------------------------------------------------------------------------------------------------------------------------------------------------------------------------------------------------------------------------------------------------------------------------------------------------------------------------------------------------------------------------------------------------------------------------------------------------------------------------------------------------------------------------------------------------------------------------------------------------------------------------------------------------------------------------------------------------------------------------------------------------------------------------------------------------------------------------------------------------------------------------------------------------------------------------------------------------------------------------------------------------------------------------------------------------------------------------------------------------------------------------------------|-----------------------|---------------------------------------|
| de<br>1de<br>105A<br>105A<br>105A<br>105A<br>105A<br>105A<br>105A<br>105A                                                                                                                                                                                                                                                                                                                                                                                                                                                                                                                                                                                                                                                                                                                                                                                                                                                                                                                                                                                                                                                                                                                                                                                                                                                                                                                                                                                                                                                                                                                                                                                                                                                                                                                                                                                                                                                                                                                                                                                                                                                                                                                                                                                                                                                                                                                                                                                                                                                                                                                                                                                                                  | Carat Weight          | 1.55 CARAT                            |
| Medum To Si<br>Trick froo<br>RXCG<br>BXCG<br>BXCG<br>BYLCB                                                                                                                                                                                                                                                                                                                                                                                                                                                                                                                                                                                                                                                                                                                                                                                                                                                                                                                                                                                                                                                                                                                                                                                                                                                                                                                                                                                                                                                                                                                                                                                                                                                                                                                                                                                                                                                                                                                                                                                                                                                                                                                                                                                                                                                                                                                                                                                                                                                                                                                                                                                                                                 | Color Grade           |                                       |
| Medum To Si<br>Mick (fac<br>RKC<br>BKC<br>BKC<br>BKC                                                                                                                                                                                                                                                                                                                                                                                                                                                                                                                                                                                                                                                                                                                                                                                                                                                                                                                                                                                                                                                                                                                                                                                                                                                                                                                                                                                                                                                                                                                                                                                                                                                                                                                                                                                                                                                                                                                                                                                                                                                                                                                                                                                                                                                                                                                                                                                                                                                                                                                                                                                                                                       | Clarity Grade         | WS 2                                  |
| Medum Tos<br>Thick foo<br>P<br>P<br>R<br>R<br>R<br>R<br>R<br>C<br>C<br>M<br>(a)<br>M<br>M<br>Lower                                                                                                                                                                                                                                                                                                                                                                                                                                                                                                                                                                                                                                                                                                                                                                                                                                                                                                                                                                                                                                                                                                                                                                                                                                                                                                                                                                                                                                                                                                                                                                                                                                                                                                                                                                                                                                                                                                                                                                                                                                                                                                                                                                                                                                                                                                                                                                                                                                                                                                                                                                                         | Out Grade             | IDEAL                                 |
| Medium to Silq<br>Medium to Silq<br>Poin<br>BCCEL<br>BCCEL<br>DCB<br>N<br>MGI LEAUSAR                                                                                                                                                                                                                                                                                                                                                                                                                                                                                                                                                                                                                                                                                                                                                                                                                                                                                                                                                                                                                                                                                                                                                                                                                                                                                                                                                                                                                                                                                                                                                                                                                                                                                                                                                                                                                                                                                                                                                                                                                                                                                                                                                                                                                                                                                                                                                                                                                                                                                                                                                                                                      | Depth                 | 60.8%                                 |
| Meduun To<br>Thick Pic<br>Bic<br>Bic<br>Bic<br>Bic<br>Bic<br>Bic<br>Bic<br>Bic<br>Bic<br>B                                                                                                                                                                                                                                                                                                                                                                                                                                                                                                                                                                                                                                                                                                                                                                                                                                                                                                                                                                                                                                                                                                                                                                                                                                                                                                                                                                                                                                                                                                                                                                                                                                                                                                                                                                                                                                                                                                                                                                                                                                                                                                                                                                                                                                                                                                                                                                                                                                                                                                                                                                                                 | Table                 | 58%                                   |
| 900<br>1991<br>1991                                                                                                                                                                                                                                                                                                                                                                                                                                                                                                                                                                                                                                                                                                                                                                                                                                                                                                                                                                                                                                                                                                                                                                                                                                                                                                                                                                                                                                                                                                                                                                                                                                                                                                                                                                                                                                                                                                                                                                                                                                                                                                                                                                                                                                                                                                                                                                                                                                                                                                                                                                                                                                                                        | Girdle                | Medium To Slightly<br>Thick (Facefed) |
| ece<br>(s)                                                                                                                                                                                                                                                                                                                                                                                                                                                                                                                                                                                                                                                                                                                                                                                                                                                                                                                                                                                                                                                                                                                                                                                                                                                                                                                                                                                                                                                                                                                                                                                                                                                                                                                                                                                                                                                                                                                                                                                                                                                                                                                                                                                                                                                                                                                                                                                                                                                                                                                                                                                                                                                                                 | Culet                 | Pointed                               |
| nce<br>(s)                                                                                                                                                                                                                                                                                                                                                                                                                                                                                                                                                                                                                                                                                                                                                                                                                                                                                                                                                                                                                                                                                                                                                                                                                                                                                                                                                                                                                                                                                                                                                                                                                                                                                                                                                                                                                                                                                                                                                                                                                                                                                                                                                                                                                                                                                                                                                                                                                                                                                                                                                                                                                                                                                 | Polish                | EXCELLENT                             |
| 1899日 (編)                                                                                                                                                                                                                                                                                                                                                                                                                                                                                                                                                                                                                                                                                                                                                                                                                                                                                                                                                                                                                                                                                                                                                                                                                                                                                                                                                                                                                                                                                                                                                                                                                                                                                                                                                                                                                                                                                                                                                                                                                                                                                                                                                                                                                                                                                                                                                                                                                                                                                                                                                                                                                                                                                  | Symmetry              | EXCELLENT                             |
|                                                                                                                                                                                                                                                                                                                                                                                                                                                                                                                                                                                                                                                                                                                                                                                                                                                                                                                                                                                                                                                                                                                                                                                                                                                                                                                                                                                                                                                                                                                                                                                                                                                                                                                                                                                                                                                                                                                                                                                                                                                                                                                                                                                                                                                                                                                                                                                                                                                                                                                                                                                                                                                                                            | Fluorescence          | NONE                                  |
|                                                                                                                                                                                                                                                                                                                                                                                                                                                                                                                                                                                                                                                                                                                                                                                                                                                                                                                                                                                                                                                                                                                                                                                                                                                                                                                                                                                                                                                                                                                                                                                                                                                                                                                                                                                                                                                                                                                                                                                                                                                                                                                                                                                                                                                                                                                                                                                                                                                                                                                                                                                                                                                                                            | Inscription(s)        | ggi LG653436818                       |