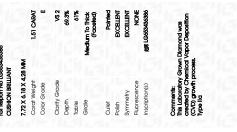

#### LABORATORY GROWN DIAMOND REPORT

| September 21, 2024             |                          |  |  |
|--------------------------------|--------------------------|--|--|
| IGI Report Number              | LG653436386              |  |  |
| Description                    | LABORATORY GROWN DIAMOND |  |  |
| Shape and Cutting Style        | CUSHION BRILLIANT        |  |  |
| Measurements                   | 7.72 X 6.18 X 4.28 MM    |  |  |
| GRADING RESULTS                |                          |  |  |
| Carat Weight                   | 1.51 CARAT               |  |  |
| Color Grade                    | E STATE                  |  |  |
| Clarity Grade                  | VS 2                     |  |  |
| ADDITIONAL GRADING INFORMATION |                          |  |  |
| Polish                         | EXCELLENT                |  |  |

|                | EXOLETEIN       |
|----------------|-----------------|
| Symmetry       | EXCELLENT       |
| Fluorescence   | NONE            |
| Inscription(s) | (G) LG653436386 |

Comments: This Laboratory Grown Diamond was created by Chemical Vapor Deposition (CVD) growth process. Type IIa

# 

| September 21, 2024 |                          |
|--------------------|--------------------------|
| IGI Report Number  | LG653436386              |
| Description        | LABORATORY GROWN DIAMOND |
| Shape and Cutting  | Style CUSHION BRILLIANT  |
| Measurements       | 7.72 X 6.18 X 4.28 MM    |
| GRADING RESULTS    | 아이는 것이 아이는               |
| Carat Weight       | 1.51 CARAT               |
| Color Grade        | E                        |
| Clarity Grade      | VS 2                     |
|                    |                          |

#### ADDITIONAL GRADING INFORMATION

| Polish                                                                        | EXCELLENT        |
|-------------------------------------------------------------------------------|------------------|
| Symmetry                                                                      | EXCELLENT        |
| Fluorescence                                                                  | NONE             |
| Inscription(s)                                                                | 1571 LG653436386 |
| Comments: This Laboratory<br>created by Chemical Vapo<br>process.<br>Type IIa |                  |