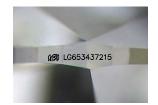

### LABORATORY GROWN DIAMOND REPORT

September 21, 2024

IGI Report Number LG653437215

Description LABORATORY GROWN DIAMOND

Shape and Cutting Style PEAR BRILLIANT

Measurements 9.11 X 5.64 X 3.42 MM

**GRADING RESULTS** 

## ADDITIONAL GRADING INFORMATION

Polish **EXCELLENT** 

Symmetry **EXCELLENT** 

Fluorescence NONE

Inscription(s) (G653437215

Comments: This Laboratory Grown Diamond was created by Chemical Vapor Deposition (CVD) growth

## LG653437215

Report verification at igi.org