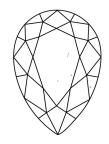

### LABORATORY GROWN DIAMOND REPORT

September 21, 2024

IGI Report Number LG653437215

Description LABORATORY GROWN DIAMOND

Shape and Cutting Style PEAR BRILLIANT

Measurements 9.11 X 5.64 X 3.42 MM

**GRADING RESULTS** 

### **PROPORTIONS**

Sample Image Used