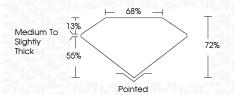

| Very Light           | Light    |
|------------------------|--------------------------------|---------------------------|----------------------|----------|
| CLARITY                |                                |                           |                      |          |
| IF                     | VVS <sup>1 - 2</sup>           | VS <sup>1-2</sup>         | SI 1-2               | 1 1 - 3  |
| Internally<br>Flawless | Very Very<br>Slightly Included | Very<br>Slightly Included | Slightly<br>Included | Included |



© IGI 2020, International Gemological Institute

FD - 10 20





LG653437365 Description LABORATORY GROWN DIAMOND

Shape and Cutting Style PRINCESS CUT Measurements 5.66 X 5.43 X 3.91 MM

**GRADING RESULTS** 

Carat Weight 1.10 CARAT

Color Grade D Clarity Grade VVS 2



#### ADDITIONAL GRADING INFORMATION

Polish **EXCELLENT EXCELLENT** Symmetry

Fluorescence NONE

(159) LG653437365 Comments: This Laboratory Grown Diamond was created by Chemical Vapor Deposition (CVD) growth

process. Type IIa

Inscription(s)