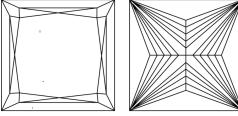

# **ELECTRONIC COPY**

# LABORATORY GROWN DIAMOND REPORT

September 25, 2024

IGI Report Number LG653437365

Description LABORATORY GROWN DIAMOND

Shape and Cutting Style PRINCESS CUT

Measurements 5.66 X 5.43 X 3.91 MM

**GRADING RESULTS** 

Carat Weight 1.10 CARAT

Color Grade D

Clarity Grade VVS 2

# ADDITIONAL GRADING INFORMATION

**EXCELLENT** Polish

**EXCELLENT** Symmetry

Fluorescence NONE

1/5/1 LG653437365 Inscription(s)

Comments: This Laboratory Grown Diamond was created by Chemical Vapor Deposition (CVD) growth

process. Type IIa

# LG653437365

Report verification at igi.org

# **PROPORTIONS**





Sample Image Used

### **CLARITY CHARACTERISTICS**



# **KEY TO SYMBOLS**

Red symbols indicate internal characteristics. Green symbols indicate external characteristics.

# **COLOR**

| D E F                  | G H I J                        | Faint                     | Very Light           | Light    |
|------------------------|--------------------------------|---------------------------|----------------------|----------|
| CLARITY                |                                |                           |                      |          |
| IF                     | VVS <sup>1 - 2</sup>           | VS <sup>1-2</sup>         | SI 1-2               | 1 1 - 3  |
| Internally<br>Flawless | Very Very<br>Slightly Included | Very<br>Slightly Included | Slightly<br>Included | Included |



© IGI 2020, International Gemological Institute

FD -