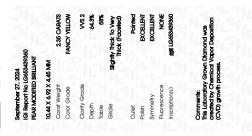

#### LABORATORY GROWN DIAMOND REPORT

| September 27, 2024      |                          | Slightly<br>To Very |
|-------------------------|--------------------------|---------------------|
| IGI Report Number       | LG653439360              | Thick<br>(Facete    |
| Description             | LABORATORY GROWN DIAMOND |                     |
| Shape and Cutting Style | PEAR MODIFIED BRILLIANT  |                     |
| Measurements            | 10.44 X 6.92 X 4.45 MM   |                     |
| GRADING RESULTS         |                          |                     |
|                         |                          |                     |

| ADDITIONAL GRADING INFORMATION |              |  |  |
|--------------------------------|--------------|--|--|
| Clarity Grade                  | VVS 2        |  |  |
| Color Grade                    | FANCY YELLOW |  |  |
| Carat Weight                   | 2.35 CARATS  |  |  |

| Polish         | EXCELLENT       |
|----------------|-----------------|
| Symmetry       | EXCELLENT       |
| Fluorescence   | NONE            |
| Inscription(s) | 1G1 LG653439360 |

Comments: This Laboratory Grown Diamond was created by Chemical Vapor Deposition (CVD) growth process.

# 

| September 27, 2024 | <ul> <li>A set of the set of</li></ul> |
|--------------------|-------------------------------------------------------------------------------------------------------------------------------------------------------------------------------------------------------------------------------------------------------------------------------------------------------------------------------------------------------------------------------------------------------------------------------------------------------------------------------------------------------------------------------------------------------------------------------------------------------------------------------------------------------------------------------------------------------------------------------------------------------------------------------------------------------------------------------------------------------------------------------------------------------------------------------------------------------------------------------------------------------------------------------------------------------------------------------------------------------------------------------------------------------------------------------------------------------------------------------------------------------------------------------------------------------------------------------------------------------------------------------------------------------------------------------------------------------------------------------------------------------------------------------------------------------------------------------------------------------------------------------------------------------------------------------------------------------------------------------------------------------------------------------------------------------------------------------------------------------------------------------------------------------------------------------------------------------------------------------------------------------------------------------------------------------------------------------------------------------------------------------------|
| IGI Report Number  | LG653439360                                                                                                                                                                                                                                                                                                                                                                                                                                                                                                                                                                                                                                                                                                                                                                                                                                                                                                                                                                                                                                                                                                                                                                                                                                                                                                                                                                                                                                                                                                                                                                                                                                                                                                                                                                                                                                                                                                                                                                                                                                                                                                                         |
| Description        | LABORATORY GROWN DIAMOND                                                                                                                                                                                                                                                                                                                                                                                                                                                                                                                                                                                                                                                                                                                                                                                                                                                                                                                                                                                                                                                                                                                                                                                                                                                                                                                                                                                                                                                                                                                                                                                                                                                                                                                                                                                                                                                                                                                                                                                                                                                                                                            |
| Shape and Cutting  | Style PEAR MODIFIED BRILLIANT                                                                                                                                                                                                                                                                                                                                                                                                                                                                                                                                                                                                                                                                                                                                                                                                                                                                                                                                                                                                                                                                                                                                                                                                                                                                                                                                                                                                                                                                                                                                                                                                                                                                                                                                                                                                                                                                                                                                                                                                                                                                                                       |
| Measurements       | 10.44 X 6.92 X 4.45 MM                                                                                                                                                                                                                                                                                                                                                                                                                                                                                                                                                                                                                                                                                                                                                                                                                                                                                                                                                                                                                                                                                                                                                                                                                                                                                                                                                                                                                                                                                                                                                                                                                                                                                                                                                                                                                                                                                                                                                                                                                                                                                                              |
| GRADING RESULTS    |                                                                                                                                                                                                                                                                                                                                                                                                                                                                                                                                                                                                                                                                                                                                                                                                                                                                                                                                                                                                                                                                                                                                                                                                                                                                                                                                                                                                                                                                                                                                                                                                                                                                                                                                                                                                                                                                                                                                                                                                                                                                                                                                     |
| Carat Weight       | 2.35 CARATS                                                                                                                                                                                                                                                                                                                                                                                                                                                                                                                                                                                                                                                                                                                                                                                                                                                                                                                                                                                                                                                                                                                                                                                                                                                                                                                                                                                                                                                                                                                                                                                                                                                                                                                                                                                                                                                                                                                                                                                                                                                                                                                         |
| Color Grade        | FANCY YELLOW                                                                                                                                                                                                                                                                                                                                                                                                                                                                                                                                                                                                                                                                                                                                                                                                                                                                                                                                                                                                                                                                                                                                                                                                                                                                                                                                                                                                                                                                                                                                                                                                                                                                                                                                                                                                                                                                                                                                                                                                                                                                                                                        |
| Clarity Grade      | VVS 2                                                                                                                                                                                                                                                                                                                                                                                                                                                                                                                                                                                                                                                                                                                                                                                                                                                                                                                                                                                                                                                                                                                                                                                                                                                                                                                                                                                                                                                                                                                                                                                                                                                                                                                                                                                                                                                                                                                                                                                                                                                                                                                               |
|                    |                                                                                                                                                                                                                                                                                                                                                                                                                                                                                                                                                                                                                                                                                                                                                                                                                                                                                                                                                                                                                                                                                                                                                                                                                                                                                                                                                                                                                                                                                                                                                                                                                                                                                                                                                                                                                                                                                                                                                                                                                                                                                                                                     |

#### ADDITIONAL GRADING INFORMATION

| Polish                                                               | EXCELLENT         |
|----------------------------------------------------------------------|-------------------|
| Symmetry                                                             | EXCELLENT         |
| Fluorescence                                                         | NONE              |
| Inscription(s)                                                       | (157) LG653439360 |
| Comments: This Laboratory C<br>created by Chemical Vapor<br>process. |                   |