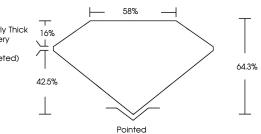

|
| GRADING RESULTS         |                          |                     |
|                         |                          |                     |

| ADDITIONAL GRADING INFORMATION |              |  |  |
|--------------------------------|--------------|--|--|
| Clarity Grade                  | VVS 2        |  |  |
| Color Grade                    | FANCY YELLOW |  |  |
| Carat Weight                   | 2.35 CARATS  |  |  |

| Polish         | EXCELLENT       |
|----------------|-----------------|
| Symmetry       | EXCELLENT       |
| Fluorescence   | NONE            |
| Inscription(s) | 1G1 LG653439360 |

Comments: This Laboratory Grown Diamond was created by Chemical Vapor Deposition (CVD) growth process.

## LG653439360 Report verification at igi.org

#### PROPORTIONS



#### **CLARITY CHARACTERISTICS**



#### **KEY TO SYMBOLS**

Red symbols indicate internal characteristics. Green symbols indicate external characteristics. 1651 LG653439360

Sample Image Used

# COLOR

| D E F                  | GHIJ                           | Faint                     | Very Light           | Light      |
|------------------------|--------------------------------|---------------------------|----------------------|------------|
| <b>Clarity</b>         | WVS <sup>1 - 2</sup>           | VS <sup>1-2</sup>         | SI <sup>1-2</sup>    |            |
| Internally<br>Flawless | Very Very<br>Slightly Included | Very<br>Slightly Included | Slightly<br>Included | Included   |
|                        |                                |                           |