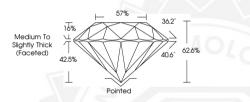

## LABORATORY GROWN DIAMOND REPORT

September 24, 2024

IGI Report Number LG653439573

Description LABORATORY GROWN DIAMOND

Shape and Cutting Style ROUND BRILLIANT

Measurements 5, 13 - 5, 15 X 3,22 MM

**GRADING RESULTS** 

Carat Weight 0.53 CARAT

Color Grade

Clarity Grade W\$ 2

Cut Grade EXCELLENT

ADDITIONAL GRADING INFORMATION

Polish **EXCELLENT** 

Symmetry **EXCELLENT** 

Fluorescence NONE