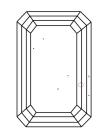

LG653440128

EMERALD CUT



# **ELECTRONIC COPY**

### LABORATORY GROWN DIAMOND REPORT

September 23, 2024

IGI Report Number

Shape and Cutting Style

LG653440128

Description

LABORATORY GROWN DIAMOND **EMERALD CUT** 

Measurements

10.27 X 7.64 X 5.26 MM

4.02 CARATS

G

**GRADING RESULTS** 

Carat Weight

Color Grade

Clarity Grade VS 1

## ADDITIONAL GRADING INFORMATION

**EXCELLENT** Polish

**EXCELLENT** Symmetry

Fluorescence NONE

1/5/1 LG653440128 Inscription(s)

Comments: This Laboratory Grown Diamond was created by Chemical Vapor Deposition (CVD) growth

process. Type IIa

## LG653440128

Report verification at igi.org

### **PROPORTIONS**





Sample Image Used

#### **CLARITY CHARACTERISTICS**





### **KEY TO SYMBOLS**

Red symbols indicate internal characteristics. Green symbols indicate external characteristics.

### **COLOR**

| D E F                  | G H I J                        | Faint                     | Very Light           | Light    |
|------------------------|--------------------------------|---------------------------|----------------------|----------|
| CLARITY                |                                |                           | C.E.N                | 10/      |
| IF                     | VVS <sup>1 - 2</sup>           | VS <sup>1-2</sup>         | SI 1-2               | I 1-3    |
| Internally<br>Flawless | Very Very<br>Sliahtly Included | Very<br>Slightly Included | Slightly<br>Included | Included |





© IGI 2020, International Gemological Institu