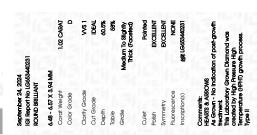

## LABORATORY GROWN DIAMOND REPORT

September 24, 2024

IGI Report Number LG653440231

Description LABORATORY GROWN DIAMOND

Shape and Cutting Style ROUND BRILLIANT

6.48 - 6.57 X 3.94 MM Measurements

**GRADING RESULTS** 

Carat Weight 1.02 CARAT

Color Grade

D

Clarity Grade VVS 1

Cut Grade **IDEAL** 

## ADDITIONAL GRADING INFORMATION

**EXCELLENT** Polish

Symmetry **EXCELLENT** 

NONE Fluorescence

1/到 LG653440231 Inscription(s)

Comments: HEARTS & ARROWS

As Grown - No indication of post-growth treatment. This Laboratory Grown Diamond was created by High Pressure High Temperature (HPHT) growth process.

Type II