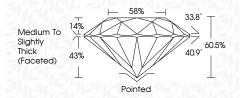

## **PROPORTIONS**

Sample Image Used

Faint

Slightly Included

Very Light

Slightly

Included

IGI Report Number LG653440231 Description LABORATORY GROWN DIAMOND

Shape and Cutting Style ROUND BRILLIANT

Measurements 6.48 - 6.57 X 3.94 MM

**GRADING RESULTS** 

Carat Weight 1.02 CARAT

IDEAL

Color Grade D Clarity Grade VVS 1