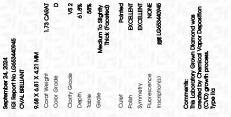

### LABORATORY GROWN DIAMOND REPORT

| September 24, 2024             |                          |  |
|--------------------------------|--------------------------|--|
| IGI Report Number              | LG653440945              |  |
| Description                    | LABORATORY GROWN DIAMOND |  |
| Shape and Cutting Style        | OVAL BRILLIANT           |  |
| Measurements                   | 9.68 X 6.81 X 4.21 MM    |  |
| GRADING RESULTS                |                          |  |
| Carat Weight                   | 1.73 CARAT               |  |
| Color Grade                    | D                        |  |
| Clarity Grade                  | VS 2                     |  |
| ADDITIONAL GRADING INFORMATION |                          |  |
| Polish                         | EXCELLENT                |  |
| Symmetry                       | EXCELLENT                |  |
| Fluorescence                   | NONE                     |  |

## September 24, 2024

| 00010111001 2 17 202 | the product of the rest of the product of the rest of the product |
|----------------------|-------------------------------------------------------------------------------------------------------------------------------------------------------------------------------------------------------------------------------------------------------------------------------------------------------------------------------------------------------------------------------------------------------------------------------------------------------------------------------------------------------------------------------------------------------------------------------------------------------------------------------------------------------------------------------------------------------------------------------------------------------------------------------------------------------------------------------------------------------------------------------------------------------------------------------------------------------------------------------------------------------------------------------------------------------------------------------------------------------------------------------------------------------------------------------------------------------------------------------------------------------------------------------------------------------------------------------------------------------------------------------------------------------------------------------------------------------------------------------------------------------------------------------------------------------------------------------------------------------------------------------------------------------------------------------------------------------------------------------------------------------------------------------------------------------------------------------------------------------------------------------------------------------------------------------------------------------------------------------------------------------------------------------------------------------------------------------------------------------------------------------|
| IGI Report Number    | LG653440945                                                                                                                                                                                                                                                                                                                                                                                                                                                                                                                                                                                                                                                                                                                                                                                                                                                                                                                                                                                                                                                                                                                                                                                                                                                                                                                                                                                                                                                                                                                                                                                                                                                                                                                                                                                                                                                                                                                                                                                                                                                                                                                   |
| Description          | LABORATORY GROWN DIAMOND                                                                                                                                                                                                                                                                                                                                                                                                                                                                                                                                                                                                                                                                                                                                                                                                                                                                                                                                                                                                                                                                                                                                                                                                                                                                                                                                                                                                                                                                                                                                                                                                                                                                                                                                                                                                                                                                                                                                                                                                                                                                                                      |
| Shape and Cutting    | Style OVAL BRILLIANT                                                                                                                                                                                                                                                                                                                                                                                                                                                                                                                                                                                                                                                                                                                                                                                                                                                                                                                                                                                                                                                                                                                                                                                                                                                                                                                                                                                                                                                                                                                                                                                                                                                                                                                                                                                                                                                                                                                                                                                                                                                                                                          |
| Measurements         | 9.68 X 6.81 X 4.21 MM                                                                                                                                                                                                                                                                                                                                                                                                                                                                                                                                                                                                                                                                                                                                                                                                                                                                                                                                                                                                                                                                                                                                                                                                                                                                                                                                                                                                                                                                                                                                                                                                                                                                                                                                                                                                                                                                                                                                                                                                                                                                                                         |
| GRADING RESULTS      | 5                                                                                                                                                                                                                                                                                                                                                                                                                                                                                                                                                                                                                                                                                                                                                                                                                                                                                                                                                                                                                                                                                                                                                                                                                                                                                                                                                                                                                                                                                                                                                                                                                                                                                                                                                                                                                                                                                                                                                                                                                                                                                                                             |
| Carat Weight         | 1.73 CARAT                                                                                                                                                                                                                                                                                                                                                                                                                                                                                                                                                                                                                                                                                                                                                                                                                                                                                                                                                                                                                                                                                                                                                                                                                                                                                                                                                                                                                                                                                                                                                                                                                                                                                                                                                                                                                                                                                                                                                                                                                                                                                                                    |
| Color Grade          | D                                                                                                                                                                                                                                                                                                                                                                                                                                                                                                                                                                                                                                                                                                                                                                                                                                                                                                                                                                                                                                                                                                                                                                                                                                                                                                                                                                                                                                                                                                                                                                                                                                                                                                                                                                                                                                                                                                                                                                                                                                                                                                                             |
| Clarity Grade        | VS 2                                                                                                                                                                                                                                                                                                                                                                                                                                                                                                                                                                                                                                                                                                                                                                                                                                                                                                                                                                                                                                                                                                                                                                                                                                                                                                                                                                                                                                                                                                                                                                                                                                                                                                                                                                                                                                                                                                                                                                                                                                                                                                                          |
|                      |                                                                                                                                                                                                                                                                                                                                                                                                                                                                                                                                                                                                                                                                                                                                                                                                                                                                                                                                                                                                                                                                                                                                                                                                                                                                                                                                                                                                                                                                                                                                                                                                                                                                                                                                                                                                                                                                                                                                                                                                                                                                                                                               |

#### ADDITIONAL GRADING INFORMATION

| Polish                                                                        | EXCELLENT        |
|-------------------------------------------------------------------------------|------------------|
| Symmetry                                                                      | EXCELLENT        |
| Fluorescence                                                                  | NONE             |
| Inscription(s)                                                                | 1671 LG653440945 |
| Comments: This Laboratory<br>created by Chemical Vapo<br>process.<br>Type IIa |                  |