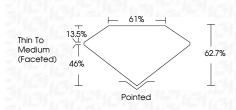

#### PROPORTIONS

**CLARITY CHARACTERISTICS** 

**KEY TO SYMBOLS** 

Red symbols indicate internal characteristics. Green symbols indicate external characteristics.

Sample Image Used